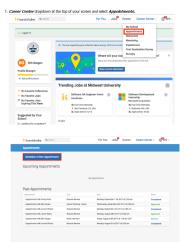

I. Click on the dropdown arrow of the Career Center tab on the top and select APPOINTMENTS

- On the following page, you'll see any past and upcoming appointments you have scheduled. To request a new appointment, click the Schedule a New Appointment button.
  - You will see the option to pick a category and type of appointment.
    - Select the category and type of appointment you are interested in scheduling.
- 4. You will be taken to the next available appointment times once you have selected an appointment category and type.
- Click on a time that works for you or click on staff member to see the availability of different staff members.