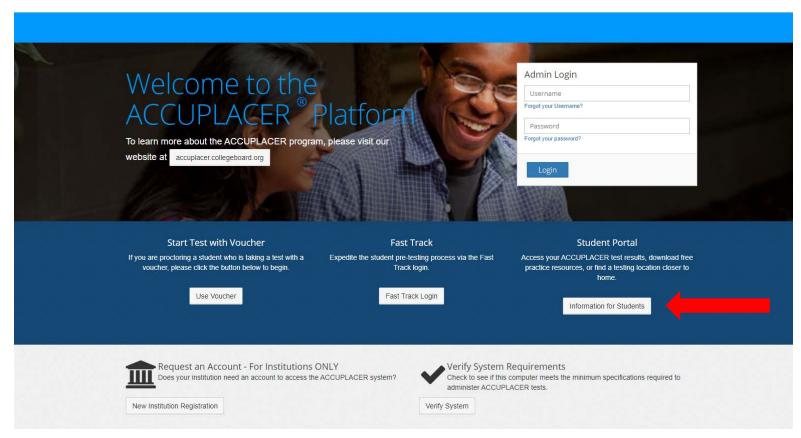

## 1. Go to <u>www.accuplacer.org</u>.

2. Select Information for Students.

3. Select Your ACCUPLACER Score Report.

| ✓ ⑦CollegeBoard ACC          | UPLACER                                                              |
|------------------------------|----------------------------------------------------------------------|
| ACCUPLACER                   | <u> </u>                                                             |
|                              | ACCUPLACER Student Portal                                            |
| ACCUPLACER Student Portal    | The ACCUPLACER student portal allows access to:                      |
| Home Page                    | Practice Resources                                                   |
| Practice Resources           | Get tools and resources to help you prepare for the tests.           |
| Your ACCUPLACER Score Report | Your ACCUPLACER Score Report<br>Look up your ACCUPLACER Test Results |
| Test Center Locator          | Test Center Locator                                                  |