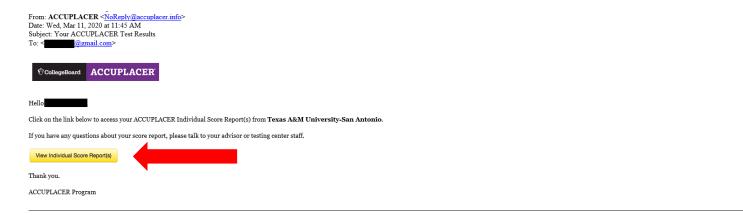

7. The email from College Board – ACCUPLACER will provide information, select View Individual Score Report(s) to view and share your TSI score report.

8. You will see a similar outline as below. Under the Latest Test Results, click Share Score Report to share and view your score report.