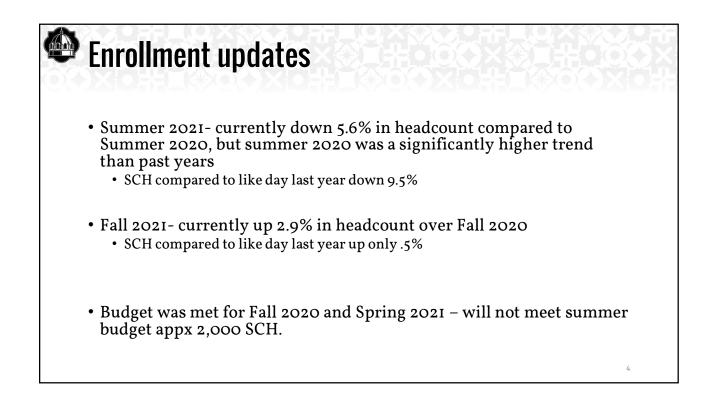

|           | BUD 21  | BUD 22  | Difference | % increase |
|-----------|---------|---------|------------|------------|
| Undergrad | 134,470 | 140,399 | 5,929      | 4.41%      |
| Graduate  | 10,351  | 10,690  | 339        | 3.28%      |
| Total     | 144,821 | 151,089 | 6,268      | 4.33%      |



- Cover commitments currently budgeted off Reserves
  Stabilize reserve and future plan to only use reserves for one-time
- Cover other ongoing costs not accounted for in the budget
- No new Allocations for FY 22 at this time other than HEERF



|                                         | Appropriation Con | narison      |            |          |
|-----------------------------------------|-------------------|--------------|------------|----------|
|                                         |