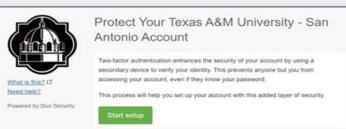

- Step 1 Log in using your new credentials,.
- Step 2 Click "Start Setup".
- Step 3 Choose the type of device you are adding
- Step 4 Enter your 10 Digit phone Number
- Step 5 Verify Ownership by calling or texing
- Step 6 Click "Dismiss"