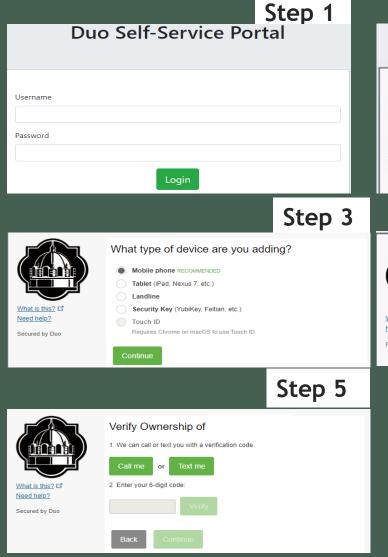

- Step 1 Log in using your new credentials,.
- Step 2 Click "Start Setup".
- Step 3 Choose the type of device you are adding
- Step 4 Enter your 10 Digit phone Number
- Step 5 Verify Ownership by calling or texing
- Step 6 Click "Dismiss"

Step 2

**Duo Self-Service Portal** 

Step 4

Step 6

Duo Self-Service Portal

Enrollment Successful!

Way to go! You can now authenticate to any Duoprotected service.

Dismiss