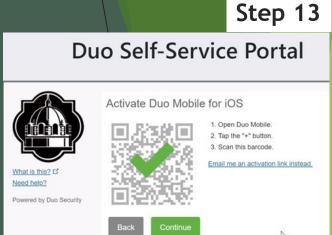

### DUO Setup 3/3: with existing DUO Account

- ► You will now see a QR code
- Open the App on your phone click on the + at the top right and allow any settings to scan the QR code
- Once your account has been activated you will have the QR code with a check and a 6digit code on your phone
- Click "Continue"
- ► Then Click "Dismiss"