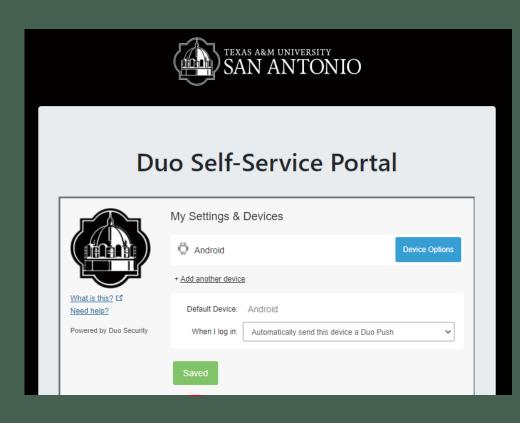

## DUO Setup: Changing Automatic Authentication Method

- Click on the drop-down menu
- Select "Automatically send this device a DUO Push" option
- ► Click Save
- ▶ Once Saved
- Continue to the next step