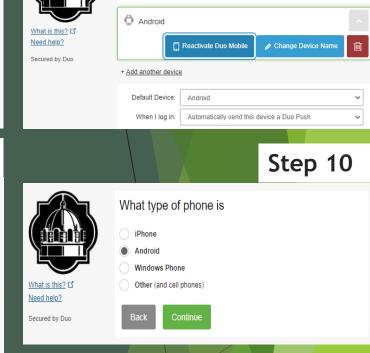

# DUO Enrolling 2/3 with existing DUO Account

- Step 7 Click "Device Options"
- Step 8 Choose "Reactivate or Activate DUO Mobile"
- Step 9 Next Click "Verify Ownership" This will be the 2<sup>nd</sup> time you have to Verify Ownership
- Step 10 Choose the type of Phone you are adding
- Step 11 Click "I have DUO Mobile installed"