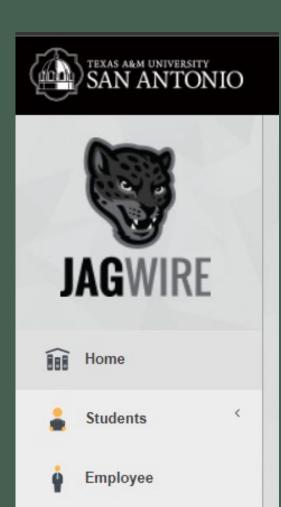

# Logging Into Jagwire & Employee Email

- Click here https://jagwire.tamusa.edu/
- Sign in with your New credentials
- Click on the Email tab
- Login with email address username@tamusa.edu password

(same as Jagwire)