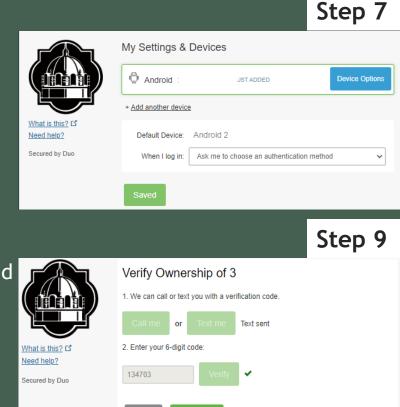

# DUO Enrolling 2/3 with existing DUO Account

- Step 7 Click "Device Options"
- Step 8 Choose "Reactivate or Activate DUO Mobile"
- Step 9 Next Click "Verify Ownership" This will be the 2<sup>nd</sup> time you have to Verify Ownership
- Step 10 Choose the type of Phone you are adding
- Step 11 Click "I have DUO Mobile installed"