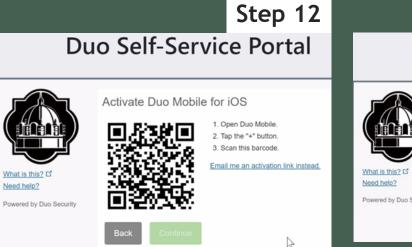

### DUO Setup 3/3: with existing DUO Account

- ► You will now see a QR code
- Open the App on your phone click on the + at the top right and allow any settings to scan the QR code
- Once your account has been activated you will have the QR code with a check and a 6digit code on your phone
- Click "Continue"
- ► Then Click "Dismiss"