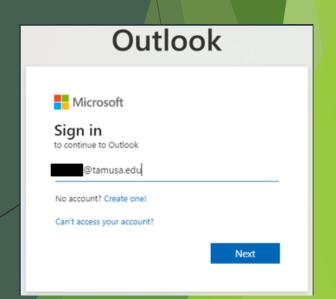

# Logging Into Jagwire & Employee Email

- Click here https://jagwire.tamusa.edu/
- Sign in with your New credentials
- Click on the Email tab
- Login with email address username@tamusa.edu password

(same as Jagwire)