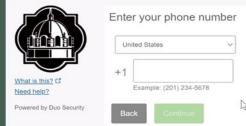

- Step 1 Log in using your new credentials,.
- Step 2 Click "Start Setup".
- Step 3 Choose the type of device you are adding
- Step 4 Enter your 10 Digit phone Number
- Step 5 Verify Ownership by calling or texing
- Step 6 Click "Dismiss"