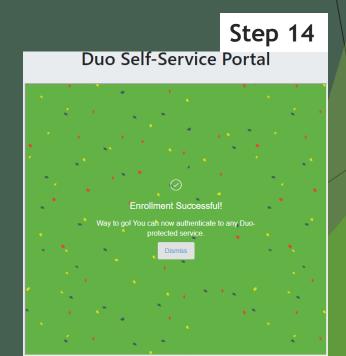

Step 2

**Duo Self-Service Portal** 

Step 4

Step 6

Duo Self-Service Portal

Enrollment Successful!

Way to go! You can now authenticate to any Duoprotected service.

Dismiss

### DUO Setup 3/3: with existing DUO Account

- ► You will now see a QR code
- Open the App on your phone click on the + at the top right and allow any settings to scan the QR code
- Once your account has been activated you will have the QR code with a check and a 6digit code on your phone
- Click "Continue"
- ► Then Click "Dismiss"