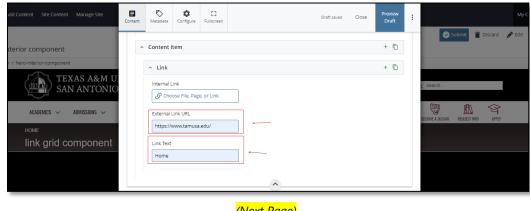

| ld Content Site Content Manage Site                     | Content | <b>P</b><br>Metadata                                                     | ¢<br>Configure       | E3<br>Fullscreen |          | Draft saved | Close | Preview<br>Draft | : | My Ci                         |
|---------------------------------------------------------|---------|--------------------------------------------------------------------------|----------------------|------------------|----------|-------------|-------|------------------|---|-------------------------------|
| erior component                                         | ^       | Content l                                                                | tem                  | •—               |          |             |       | + 🖸              |   | Submit 👕 Discard 💉 Edit       |
| / hero-interior-component<br>TEXAS A&M U<br>SAN ANTONIO |         | <ul> <li>∧ Link</li> <li>Internal L</li> <li>         Ø Chool</li> </ul> | ink<br>ose File, Pag | ge, or Link      |          |             |       | + 🖸              |   | Search                        |
| ACADEMICS ~ ADMISSIONS ~<br>HOME<br>link grid component |         | External L                                                               | link URL             |                  |          |             |       |                  |   | NECOME A ANGURAR REQUEST INFO |
|                                                         |         |                                                                          |                      |                  | <u>^</u> |             |       |                  |   |                               |

b. If you chose an "**External Link**" option, then you will need to supply the URL as well as the "**Link Text**".

<mark>(Next Page)</mark>

8. After making edits, click on the **Preview Draft** button.

| dd Content Site Content Manage Site | Content | <b>N</b> etadata | ¢<br>Configure        | E 3<br>Fullscreen | Draft s  | ived Clos | Preview<br>Draft | ]:             | Submit 👕 Discard | My Co |
|-------------------------------------|---------|------------------|-----------------------|-------------------|----------|-----------|------------------|----------------|------------------|-------|
| terior component                    | ^       | Content I        | tem                   |                   |          |           | + 1              |                |                  | -     |
| r / hero-interior-component         |         | ^ Link           |                       |                   |          |           | + 6              |                |                  |       |
| TEXAS A&M U<br>SAN ANTONIO          |         | Internal L       | .ink<br>ose File, Paş | ge, or Link       |          |           |                  | Search         |                  |       |
| ACADEMICS V ADMISSIONS V            |         | External I       | Link URL              |                   |          |           |                  | BECOME A JAGUA |                  |       |
| HOME                                |         | https://v        | www.tamus             | a.edu/            |          |           |                  |                |                  |       |
| link grid component                 |         | Link Text        |                       |                   |          |           |                  |                |                  |       |
|                                     |         | Home             |                       |                   |          |           |                  |                |                  |       |
|                                     |         |                  |                       |                   | <u>^</u> |           |                  |                |                  |       |