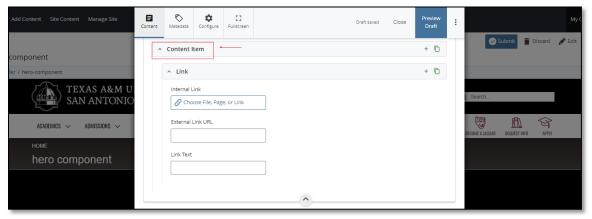

10. Expand the "**Content Item**" pane, by expanding the dropdown carrot to the left of the "**Content Item**" title.

a. If you chose the "**Internal Link**" option, you would need to select the internal link from the available options.

| Add Content Site Content Manage Site                   | Content | Metadata   | ¢<br>Configure | E ]<br>Fullscreen | Draft saved | Close | Preview<br>Draft | : | My C                    |
|--------------------------------------------------------|---------|------------|----------------|-------------------|-------------|-------|------------------|---|-------------------------|
| component                                              | ^       | Content    | ltem           |                   |             |       | + ©              |   | Submit 👕 Discard 💉 Edit |
| ier / hero-component                                   |         | ^ Link     |                |                   |             |       | + D              |   |                         |
| TEXAS A&M U<br>SAN ANTONIO<br>ACADEMICS ~ ADMISSIONS ~ |         | Internal I | oose File, Pag | e, or Link        | ·           |       |                  |   | Search                  |
| номе<br>hero component                                 |         | Link Text  |                |                   |             |       |                  |   |                         |
|                                                        |         |            |                |                   | <u> </u>    |       |                  |   |                         |