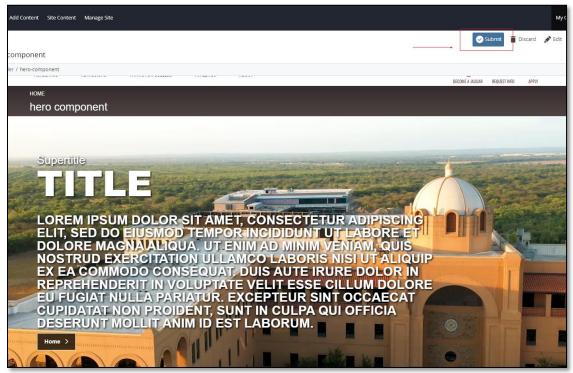

11. After making edits, click on the **Preview Draft** button.

| Jd Content Site Content Manage Site                | E<br>Content | Netadata   | Configure                 | E]<br>Fullscreen | Draft sav | ed | Close | Preview<br>Draft | : | My C   |
|----------------------------------------------------|--------------|------------|---------------------------|------------------|-----------|----|-------|------------------|---|--------|
| mponent                                            | ^            | Content I  | tem                       |                  |           | 1  |       | + 🖸              |   |        |
| / hero-component                                   |              | ^ Link     |                           |                  |           |    |       | + 🖸              |   |        |
| ACADEMICS ~ ADMISSIONS ~<br>HOME<br>hero component |              | Internal L | ose File, Pag<br>Link URL | e, or Link       |           |    |       |                  |   | Search |
|                                                    |              |            |                           |                  | ^         |    |       |                  |   |        |

<mark>(Next Page)</mark>

12. If you like what you've created click on the **Submit button** otherwise click on the **Edit** button if you'd like to continue to make changes.