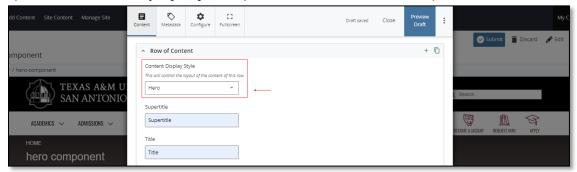

3. Open the **Row of Content** pane by clicking the *carrot* to the left of the **Row of Content** title.

| Content Site Content Manage Site                                                    | Content M        | <b>P</b><br>Metadata      | ¢<br>Configure | E3<br>Fullscreen  | Close | Preview<br>Draft | : | My C                  |
|-------------------------------------------------------------------------------------|------------------|---------------------------|----------------|-------------------|-------|------------------|---|-----------------------|
| nponent<br>hero-component<br>TEXAS A&M U<br>SAN ANTONIO<br>ACADEMICS ~ ADMISSIONS ~ | ~ Row of Content | of Conter<br>t Display St | nt syle        | tent of this row. |       | + (              | Ō | Submit Discard P Edit |
| номе<br>hero component                                                              |                  |                           |                |                   |       |                  |   |                       |

4. Open the *Content Display Style* dropdown and select the Hero option.

5. Fill out the **Supertitle** or **Title** block.

| dd Content Site Content Manage Site                                                                              | Content                  | Netadata                  | ¢<br>Configure | E]<br>Fullscreen   | Draft saved C | Close | Preview<br>Draft | : | Submit Discar | My C |
|------------------------------------------------------------------------------------------------------------------|--------------------------|---------------------------|----------------|--------------------|---------------|-------|------------------|---|---------------|------|
| Imponent<br>/ hero-component<br>TEXAS A&M U<br>SAN ANTONIO<br>ADADEMICS ~ ADMISSIONS ~<br>HOME<br>hero component | Con<br>This<br>He<br>Sup | ro<br>ertitle<br>pertitle | Style          | etent of this row. | ]<br>         |       | + C              |   | Search        |      |